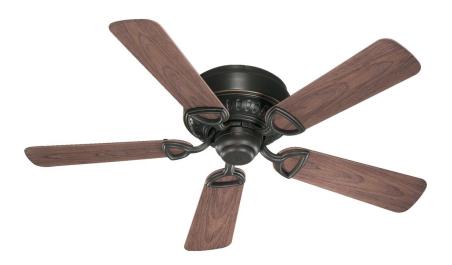

## Medallion Patio 42-in Old World Indoor/ **Outdoor Ceiling Fan (5-Blade)**

151425-95

8" Lead Wire

O Distance of 7.25"

#### **GENERAL SPECS**

2 Finishes Available (Powder Coated) Lifetime Motor Warranty Five ABS Blades 42" Blade Sweep 14-Degree Blade Pitch

#### MECHANICAL SPECS

153 x 13 Motor Size 3 Speeds-Reversible .42/.31/.19 AMPS on H/M/L 54/25/9 WATTS on H/M/L 240/179/102 RPMS on H/M/L Triple Capacitor Remote Control Adaptable Detachable Switch Cup Skirted Blade Arms Sealed Vent Holes **UL Damp Listed** 